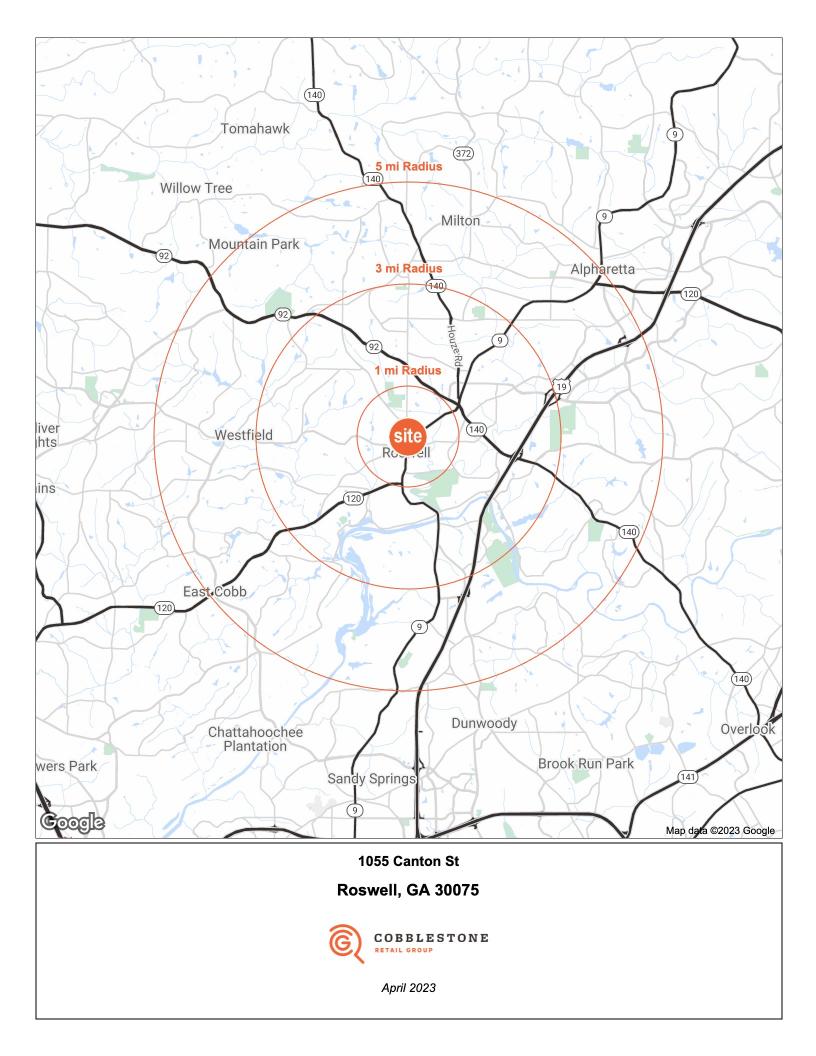

2010-2020 Census, 2022 Estimates with 2027 Projections Calculated using Weighted Block Centroid from Block Groups

Lat/Lon: 34.0272/-84.3605

| 1055 Canton St                               |             | -           |           |       |             |       |
|----------------------------------------------|-------------|-------------|-----------|-------|-------------|-------|
| Roswell, GA 30075                            | 1 mi rac    | lius        | 3 mi rad  | lius  | 5 mi rac    | lius  |
| Population                                   |             |             |           |       |             |       |
| Estimated Population (2022)                  | 8,287       |             | 72,465    |       | 186,833     |       |
| Projected Population (2027)                  | 8,498       |             | 74,453    |       | 195,812     |       |
| Census Population (2020)                     | 8,252       |             | 72,522    |       | 186,078     |       |
| Census Population (2010)                     | 7,263       |             | 68,543    |       | 173,543     |       |
| Projected Annual Growth (2022 to 2027)       | 211         | 0.5%        | 1,988     | 0.5%  | 8,980       | 1.0%  |
| Historical Annual Growth (2020 to 2022)      | 35          | 0.2%        | -57       | -     | 755         | 0.2%  |
| Historical Annual Growth (2010 to 2020)      | 989         | 6.8%        | 3,978     | 2.9%  | 12,534      | 3.6%  |
| Estimated Population Density (2022)          | 2,639       | psm         | 2,564     | psm   | 2,380       | psm   |
| Trade Area Size                              | 3.1         | sq mi       | 28.3      | sq mi | 78.5        | sq mi |
| Households                                   |             |             |           |       |             |       |
| Estimated Households (2022)                  | 3,331       |             | 29,387    |       | 74,743      |       |
| Projected Households (2027)                  | 3,440       |             | 30,410    |       | 79,466      |       |
| Census Households (2020)                     | 3,302       |             | 29,225    |       | 73,997      |       |
| Census Households (2010)                     | 2,892       |             | 27,176    |       | 68,493      |       |
| Estimated Households with Children (2022)    | 953         | 28.6%       | 9,287     | 31.6% | 25,017      | 33.5% |
| Estimated Average Household Size (2022)      | 2.40        |             | 2.45      |       | 2.49        |       |
| Average Household Income                     |             | :           |           |       |             |       |
| Estimated Average Household Income (2022)    | \$183,795   |             | \$136,026 |       | \$153,088   |       |
| Projected Average Household Income (2027)    | \$215,312   |             | \$160,213 |       | \$175,275   |       |
| Estimated Average Family Income (2022)       | \$179,966   |             | \$157,836 |       | \$179,919   |       |
| Median Household Income                      |             |             |           |       |             |       |
| Estimated Median Household Income (2022)     | \$122,675   |             | \$104,023 |       | \$118,113   |       |
| Projected Median Household Income (2027)     | \$143,063   |             | \$122,062 |       | \$138,890   |       |
| Estimated Median Family Income (2022)        | \$157,701   |             | \$131,748 |       | \$146,793   |       |
| Per Capita Income                            |             | · · · · · · |           |       |             | :     |
| Estimated Per Capita Income (2022)           | \$74,118    |             | \$55,241  |       | \$61,290    |       |
| Projected Per Capita Income (2027)           | \$87,387    |             | \$65,513  |       | \$71,176    |       |
| Estimated Per Capita Income 5 Year Growth    | \$13,269    | 17.9%       | \$10,273  | 18.6% | \$9,886     | 16.1% |
| Estimated Average Household Net Worth (2022) | \$1,282,844 |             | \$879,011 |       | \$1,060,460 |       |
| Daytime Demos (2022)                         |             |             |           |       |             |       |
| Total Businesses                             | 1,079       |             | 6,984     |       | 16,427      |       |
| Total Employees                              | 6,162       |             | 50,899    |       | 141,922     |       |
| Company Headquarter Businesses               | 27          | 2.5%        | 235       | 3.4%  | 581         | 3.5%  |
| Company Headquarter Employees                | 454         | 7.4%        | 10,372    | 20.4% | 32,337      | 22.8% |
| Employee Population per Business             | 5.7         |             | 7.3       |       | 8.6         |       |
| Residential Population per Business          | 7.7         |             | 10.4      |       | 11.4        |       |

Lat/Lon: 34.0272/-84.3605

|                                                 |          | _     |          |        |          |       |
|-------------------------------------------------|----------|-------|----------|--------|----------|-------|
| 1055 Canton St                                  |          |       |          |        |          |       |
| Roswell, GA 30075                               | 1 mi rad | ius   | 3 mi rad | lius   | 5 mi rad | lius  |
| Thoswell, G/1 300/ 3                            |          |       |          |        |          |       |
| Race & Ethnicity                                |          |       |          |        |          |       |
| White (2022)                                    | 6,027    | 72.7% | 43,100   | 59.5%  | 119,822  | 64.1% |
| Black or African American (2022)                | 1,172    | 14.1% | 14,917   | 20.6%  | 32,853   | 17.6% |
| American Indian or Alaska Native (2022)         | 14       | 0.2%  | 278      | 0.4%   | 453      | 0.2%  |
| Asian (2022)                                    | 305      | 3.7%  | 3,762    | 5.2%   | 13,731   | 7.3%  |
| Hawaiian or Pacific Islander (2022)             | 1        | -     | 28       | -      | 58       | -     |
| Other Race (2022)                               | 160      | 1.9%  | 2,872    | 4.0%   | 6,537    | 3.5%  |
| Two or More Races (2022)                        | 609      | 7.3%  | 7,507    | 10.4%  | 13,377   | 7.2%  |
| Not Hispanic or Latino Population (2022)        | 7,537    | 91.0% | 61,515   | 84.9%  | 167,077  | 89.4% |
| Hispanic or Latino Population (2022)            | 750      | 9.0%  | 10,950   | 15.1%  | 19,756   | 10.6% |
| Not Hispanic or Latino Population (2027)        | 7,734    | 91.0% | 63,142   | 84.8%  | 175,172  | 89.5% |
| Hispanic or Latino Population (2027)            | 763      | 9.0%  | 11,311   | 15.2%  | 20,641   | 10.5% |
| Not Hispanic or Latino Population (2020)        | 7,346    | 89.0% | 59,434   | 82.0%  | 163,192  | 87.7% |
| Hispanic or Latino Population (2020)            | 906      | 11.0% | 13,088   | 18.0%  | 22,886   | 12.3% |
| Not Hispanic or Latino Population (2010)        | 6,109    | 84.1% | 54,549   | 79.6%  | 152,180  | 87.7% |
| Hispanic or Latino Population (2010)            | 1,155    | 15.9% | 13,995   | 20.4%  | 21,363   | 12.3% |
| Projected Hispanic Annual Growth (2022 to 2027) | 13       | 0.4%  | 362      | 0.7%   | 885      | 0.9%  |
| Historic Hispanic Annual Growth (2010 to 2022)  | -405     | -2.9% | -3,045   | -1.8%  | -1,608   | -0.6% |
| Age Distribution (2022)                         |          |       |          |        |          |       |
| Age Under 5                                     | 390      | 4.7%  | 4,193    | 5.8%   | 9,630    | 5.2%  |
| Age 5 to 9 Years                                | 415      | 5.0%  | 4,305    | 5.9%   | 11,331   | 6.1%  |
| Age 10 to 14 Years                              | 440      | 5.3%  | 4,510    | 6.2%   | 12,854   | 6.9%  |
| Age 15 to 19 Years                              | 430      | 5.2%  | 4,348    | 6.0%   | 11,948   | 6.4%  |
| Age 20 to 24 Years                              | 318      | 3.8%  | 3,853    | 5.3%   | 9,093    | 4.9%  |
| Age 25 to 29 Years                              | 406      | 4.9%  | 5,537    | 7.6%   | 12,354   | 6.6%  |
| Age 30 to 34 Years                              | 550      | 6.6%  | 6,006    | 8.3%   | 13,220   | 7.1%  |
| Age 35 to 39 Years                              | 548      | 6.6%  | 5,375    | 7.4%   | 13,230   | 7.1%  |
| Age 40 to 44 Years                              | 514      | 6.2%  | 4,755    | 6.6%   | 12,844   | 6.9%  |
| Age 45 to 49 Years                              | 530      | 6.4%  | 4,880    | 6.7%   | 13,343   | 7.1%  |
| Age 50 to 54 Years                              | 665      | 8.0%  | 5,464    | 7.5%   | 14,737   | 7.9%  |
| Age 55 to 59 Years                              | 674      | 8.1%  | 5,093    | 7.0%   | 14,120   | 7.6%  |
| Age 60 to 64 Years                              | 609      | 7.3%  | 4,312    | 6.0%   | 12,537   | 6.7%  |
| Age 65 to 74 Years                              |          | 12.6% | 5,907    | 8.2%   | 16,388   | 8.8%  |
| Age 75 to 84 Years                              | 524      | 6.3%  | 2,780    | 3.8%   | 6,816    | 3.6%  |
| Age 85 Years or Over                            | 232      | 2.8%  | 1,146    | 1.6%   | 2,388    | 1.3%  |
| Median Age                                      | 45.6     |       | 38.6     |        | 40.0     |       |
| Gender Age Distribution (2022)                  |          | :     |          |        |          |       |
| Female Population                               | 4.370    | 52.7% | 37,278   | 51.4%  | 95,944   | 51.4% |
| Age 0 to 19 Years                               |          | 18.5% |          | 22.7%  |          | 23.4% |
| Age 20 to 64 Years                              |          | 57.6% | 23,282   |        | 59,647   |       |
| Age 65 Years or Over                            |          | 24.0% |          | 14.9%  | 13,862   |       |
| Female Median Age                               | 47.7     | , ,   | 39.6     | , 0    | 40.4     | , 5   |
| Male Population                                 |          | 47.3% | 35,187   | 48.6%  | 90,888   | 48.6% |
| Age 0 to 19 Years                               |          | 22.2% |          | 25.3%  | 23,328   |       |
| Age 20 to 64 Years                              |          | 58.7% | 21,993   |        |          | 61.4% |
| Age 65 Years or Over                            |          | 19.2% |          | 12.2%  |          | 12.9% |
|                                                 |          | 19.2% |          | 12.270 |          | 12.9% |
| Male Median Age                                 | 43.2     |       | 37.7     |        | 39.5     |       |

Lat/Lon: 34.0272/-84.3605

| 1055 Canton St                               |          |        |          |        |          |         |
|----------------------------------------------|----------|--------|----------|--------|----------|---------|
| Roswell, GA 30075                            | 1 mi rad | lius   | 3 mi rac | lius   | 5 mi rac | lius    |
| Household Income Distribution (2022)         |          |        |          |        |          |         |
| HH Income \$200,000 or More                  | 968      | 29.1%  | 5 1 2 8  | 17.4%  | 16,752   | 22.4%   |
| HH Income \$150,000 to \$199,999             | 309      | 9.3%   | 2,640    | 9.0%   |          | 10.1%   |
| HH Income \$100,000 to \$149,999             |          | 17.9%  | ·        | 18.8%  | 13,712   |         |
| HH Income \$75,000 to \$99,999               |          | 10.7%  | ·        | 14.1%  |          | 13.2%   |
| HH Income \$50,000 to \$74,999               |          | 15.0%  |          | 16.3%  | 11,208   |         |
| HH Income \$35,000 to \$49,999               | 225      | 6.8%   | 2.626    | 8.9%   | 6,515    | 8.7%    |
| HH Income \$25,000 to \$34,999               | 164      | 4.9%   | 1,800    | 6.1%   | 3,618    | 4.8%    |
| HH Income \$15,000 to \$24,999               | 133      | 4.0%   | 1,246    | 4.2%   | 2,757    | 3.7%    |
| HH Income Under \$15,000                     | 78       | 2.4%   | 1,478    | 5.0%   | 2,773    | 3.7%    |
| HH Income \$35,000 or More                   |          | 88.7%  | 24,862   |        | 65,594   |         |
| HH Income \$75,000 or More                   |          | 66.9%  |          | 59.4%  | 47,871   |         |
| Housing (2022)                               | 2,230    | 00.970 | 17,437   | 39.470 | 47,071   | 04.0%   |
| 3, ,                                         | 2 701    |        | 21 406   |        | 70 102   |         |
| Total Housing Units                          | 3,701    | 00.00/ | 31,406   | 02.60/ | 79,192   | 0.4.40/ |
| Housing Units Occupied                       |          | 90.0%  | 29,387   |        | 74,742   |         |
| Housing Units Owner-Occupied                 |          | 77.9%  | 21,248   |        | 57,367   |         |
| Housing Units, Renter-Occupied               |          | 22.1%  |          | 27.7%  | 17,375   |         |
| Housing Units, Vacant                        | 3/1      | 11.1%  | 2,019    | 6.9%   | 4,450    | 6.0%    |
| Marital Status (2022)                        | 0.450    |        |          |        |          |         |
| Never Married                                |          | 30.6%  |          | 34.3%  | 46,192   |         |
| Currently Married                            |          | 48.3%  | 28,661   |        | 83,729   |         |
| Separated                                    | 188      | 2.7%   | 1,948    | 3.3%   | 4,130    | 2.7%    |
| Widowed                                      | 297      | 4.2%   | 2,166    | 3.6%   | 4,950    | 3.2%    |
| Divorced                                     | 1,002    | 14.2%  | 6,263    | 10.5%  | 14,017   | 9.2%    |
| Household Type (2022)                        |          |        |          |        |          |         |
| Population Family                            |          | 78.7%  |          | 80.6%  | 156,469  |         |
| Population Non-Family                        |          | 17.9%  | 13,481   |        | 29,424   |         |
| Population Group Quarters                    | 286      | 3.4%   | 612      | 0.8%   | 940      |         |
| Family Households                            |          | 65.7%  | 18,721   |        | 50,902   |         |
| Non-Family Households                        |          | 34.3%  | 10,666   |        | 23,840   |         |
| Married Couple with Children                 | 675      | 19.8%  | 6,668    | 23.3%  | 19,226   | 23.0%   |
| Average Family Household Size                | 3.0      |        | 3.1      |        | 3.1      |         |
| Household Size (2022)                        |          |        |          |        |          |         |
| 1 Person Households                          |          | 28.8%  |          | 29.7%  | 19,666   |         |
| 2 Person Households                          | 1,267    | 38.0%  | 9,889    | 33.7%  | 25,962   | 34.7%   |
| 3 Person Households                          | 515      | 15.5%  | 4,474    | 15.2%  | 11,945   | 16.0%   |
| 4 Person Households                          | 370      | 11.1%  | 3,870    | 13.2%  | 11,114   | 14.9%   |
| 5 Person Households                          | 148      | 4.5%   | 1,477    | 5.0%   | 4,094    | 5.5%    |
| 6 or More Person Households                  | 71       | 2.1%   | 941      | 3.2%   | 1,961    | 2.6%    |
| Household Vehicles (2022)                    |          |        |          |        |          |         |
| Households with 0 Vehicles Available         | 161      | 4.8%   | 1,654    | 5.6%   | 3,416    | 4.6%    |
| Households with 1 Vehicles Available         | 1,119    | 33.6%  | 9,941    | 33.8%  | 21,947   | 29.49   |
| Households with 2 or More Vehicles Available | 2,051    | 61.6%  | 17,792   | 60.5%  | 49,380   | 66.19   |
| Total Vehicles Available                     | 6,044    |        | 52,258   |        | 140,933  |         |
| Average Vehicles Per Household               | 1.8      |        | 1.8      |        | 1.9      |         |